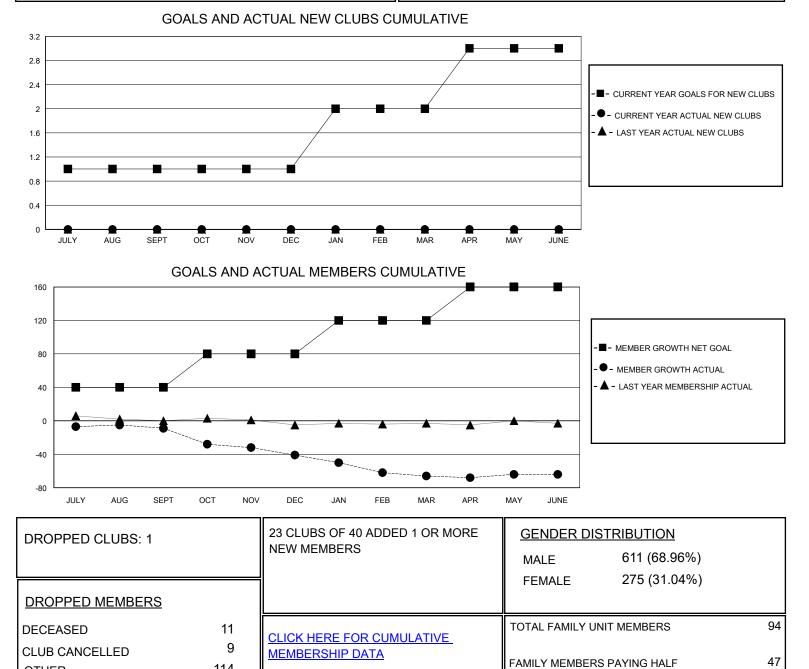

## MONTHLY MEMBERSHIP PROGRESS REPORT

District 2 E1

Results as of: 6/30/2024

| GMT:                  | LOCATION TEXAS |           |               |                       |                       |                         | GMT CA                                             |
|-----------------------|----------------|-----------|---------------|-----------------------|-----------------------|-------------------------|----------------------------------------------------|
| Clubs                 |                |           |               | Members               |                       |                         |                                                    |
| RESULTS FOR 2023-2024 |                |           |               | RESULTS FOR 2023-2024 |                       |                         |                                                    |
| QUARTER               | NEW CLUB GOAL  | NEW CLUBS | DROPPED CLUBS | QUARTER MEMB          | ER GROWTH NET<br>GOAL | MEMBER GROWTH<br>ACTUAL | DROPPED<br>MEMBERS ACTUAL<br>(including transfers) |
| JULY/AUG/SEPT         | 1              | 0         | 0             | JULY/AUG/SEPT         | 40                    | 17                      | 26                                                 |
| OCT/NOV/DEC           | 0              | 0         | 1             | OCT/NOV/DEC           | 40                    | 21                      | 43                                                 |
| JAN/FEB/MAR           | 1              | 0         | 0             | JAN/FEB/MAR           | 40                    | 19                      | 42                                                 |
| APR/MAY/JUNE          | 1              | 0         | 0             | APR/MAY/JUNE          | 40                    | 27                      | 23                                                 |